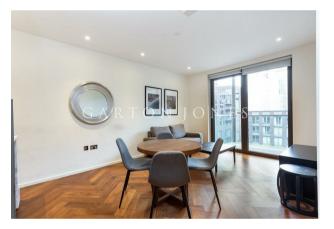

### £833,000 Leasehold

A stunning 2-bedroom apartment of approximately 729sq.ft (67.7sq.m) available for sale in Ambassador Building, part of the highly coveted Embassy Gardens development in the heart of Nine Elms. This spacious 8th floor apartment benefits from an open plan reception room and a smart integrated kitchen leading out to a large balcony overlooking communal gardens, 2 luxury bathrooms (1 en-suite), good internal storage and interiors boasting high ceilings, walnut parquet flooring, marble counter tops in the kitchens and thermostatically controlled comfort cooling and heating. The property sale also includes a Parking License for 1 vehicle and can be rented out as an additional source of income.

Please note furniture may differ to that shown in the current photos and viewings are highly recommended.

- 2 Bedrooms
- 729sq.ft (67.7sq.m)
- 2 Bathrooms (1 En-Suite)
- · Open Plan Reception
- Views Over Communal Gardens
- Parking license
- Balcony
- Sky Pool
- Resident Gyms
- 0.3 Miles to Battersea Power Station Tube