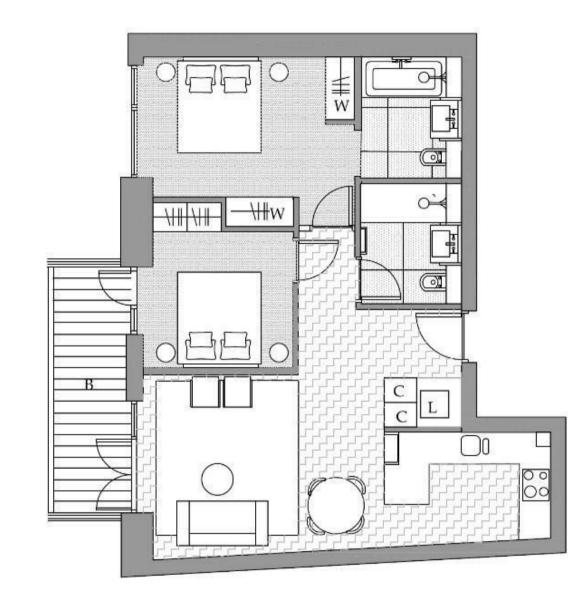

#### 2 Bedroom

Total area: 67.7 sqm/729 sqft Living area 8200x3525mm Bedroom 1 : 4270x3400mm Bedroom 2 : 3020x2750mm Balcony: 7.6sqm