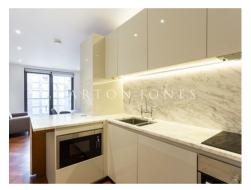

### £833,000 Leasehold

A stunning 2-bedroom apartment of approximately 729sq.ft (67.7sq.m) available for sale in Ambassador Building, part of the highly coveted Embassy Gardens development in the heart of Nine Elms. This spacious 8th floor apartment benefits from an open plan reception room and a smart integrated kitchen leading out to a large balcony overlooking communal gardens, 2 luxury bathrooms (1 en-suite), good internal storage and interiors boasting high ceilings, walnut parquet flooring, marble counter tops in the kitchens and thermostatically controlled comfort cooling and heating. The property sale also includes a Parking License for 1 vehicle and can be rented out as an additional source of income.